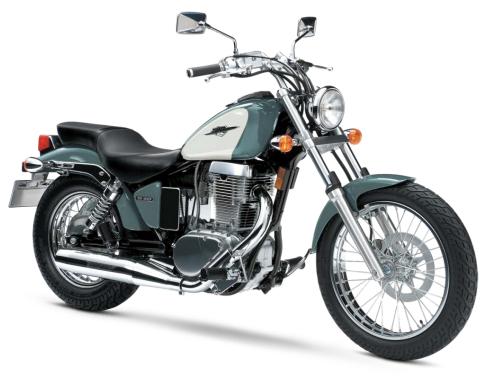

The Boulevard S40 for 2013—it's designed for you to enjoy the simple pleasure and pure excitement of motorcycling.

For 2013, the Boulevard S40 is available in Fox Metallic Orange/Glass Sparkle Black and Pearl Mirage White/Metallic Veil Silver.

**Teardrop-shaped fuel tank with flush-mounted speedometer** contributes to the Boulevard S40's classic cruiser styling. Its large 2.8-gallon capacity fuel tank, along with the S40's incredibly efficient fuel economy, makes the Boulevard S40 an excellent choice for both city streets and longer highway rides.

**Traditional-style polished spoked wheels** (a wide 15" rear and slim 19" front) provide a classic cruiser look, as well as strength and performance.

**Sleek, one-piece saddle** adds to the Boulevard S40's already streamlined appearance. The low seat height (only 27.6 inches) is great for entry-level riders and riders of all skill levels.

**Custom flat handlebar design** provides a clean, comfortable, sporty appearance, while custom-style rearview mirrors provide an attractive appearance (similar to the larger Boulevard models).

**Chrome accents,** including the long exhaust, dual shocks, front suspension, headlight and handlebars, along with the polished engine parts, give the Boulevard S40 a high-quality look with classic, traditional cruiser styling.

Two-tone metallic paint gives the Boulevard S40 a sleek, customized look with classic cruiser styling.

A long, chromed single exhaust gives the Boulevard S40 classic styling and exceptional performance.