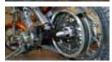

**Traditional-style polished spoked wheels** (a wide 15" rear and slim 19" front) provide a classic cruiser look, as well as strength and performance.

**Sleek, one-piece saddle** adds to the Boulevard S40's already streamlined appearance. The low seat height (only 27.6 inches) is great for entry-level riders and riders of all skill levels.

**Traditional belt drive system** maintains classic cruiser styling and is quite, durable, simple to adjust and requires little maintenance.

| SUZUKI EDGE    |                                                          |                                                                                                                                                                                                                                                                                                                                                                                                                                                                                                                  |                                                |                         |                                                |                                                    |
|----------------|----------------------------------------------------------|------------------------------------------------------------------------------------------------------------------------------------------------------------------------------------------------------------------------------------------------------------------------------------------------------------------------------------------------------------------------------------------------------------------------------------------------------------------------------------------------------------------|------------------------------------------------|-------------------------|------------------------------------------------|----------------------------------------------------|
| MODEL NAME:    | 2013 Suzuki<br>Boulevard S40                             | SUZUKI EDGE                                                                                                                                                                                                                                                                                                                                                                                                                                                                                                      | 2013 Yamaha<br>V-Star 250                      | 2013 Honda<br>Rebel 250 | 2013 Yamaha<br>V-Star 650 Custom               | 2013 Honda<br>Shadow Spirit 750                    |
| MSRP:          | \$5,699                                                  | The Boulevard S40 is an unbeatable value boasting more performance and features than the competition at an MSRP that is thousands of dollars lower than the competition. The Boulevard S40 is priced \$1291 lower than the Yamaha V-Star 650 Custom and \$2541 lower than the Honda Shadow Spirit 750!                                                                                                                                                                                                           |                                                | \$4,190                 | \$6,990                                        | \$8,240                                            |
| ENGINE         |                                                          |                                                                                                                                                                                                                                                                                                                                                                                                                                                                                                                  |                                                |                         |                                                |                                                    |
| Engine:        | 652cc air-cooled, 4-<br>stroke, single<br>cylinder, SOHC | The Boulevard S40's classic-style single-cylinder, air-cooled, four-stroke 652cc engine delivers class-leading, versatile power, fuel efficiency and reliability compared to the competition and features more displacement than the Yamaha V-Star 650 Custom and way more displacement than the Honda Rebel 250 & Yamaha V-Star 250. The compact design of the single-cylinder engine keeps the Boulevard S40 lightweight and maneuverable, making it a versatile bike for both city streets and highway rides. | 249cc air-cooled,<br>60-degree V-twin,<br>SOHC |                         | 649cc air-cooled,<br>70-degree V-twin;<br>SOHC | 745cc liquid-<br>cooled, 52-degree<br>V-twin, SOHC |
| Bore x Stroke: | 94mm x<br>94mm                                           | The Boulevard S40 boasts a large bore/stroke dimensions that produce maximum horsepower and torque for class-leading performance.                                                                                                                                                                                                                                                                                                                                                                                | 49mm x<br>66mm                                 | 53mm x<br>53mm          | 81.0mm x<br>63.0mm                             | 79.0mm x<br>76.0mm                                 |
| Fuel System:   | Carburetor<br>40mm Mikuni                                | The Boulevard S40 features a 40mm Mikuni carburetor – the largest carburetor bore size in its class – giving the Boulevard S40 class-leading power, acceleration and fuel efficiency. The Boulevard S40's 40mm carburetor is 12mm larger than the Yamaha V-Star 650 Custom & 6mm larger than the Honda Shadow Spirit 750's throttle body.                                                                                                                                                                        | Carburetor<br>26mm                             | Carburetor<br>26mm      | Carburetor<br>28mm                             | EFI<br>34mm throttle<br>body                       |
| Final Drive:   | Quiet low-<br>maintenance belt<br>drive system           | The Boulevard S40 boasts the classic-style and performance benefits of a lightweight belt drive system, such as excellent durability, minimal adjustments necessary, and a clean design – a feature you won't find on the Yamaha V-Star 250, Yamaha V-Star 650 Custom or Honda Rebel 250 drive systems.                                                                                                                                                                                                          | Chain                                          | Chain                   | Shaft drive                                    | Shaft                                              |
| Transmission:  | 5-speed constant<br>mesh                                 | The Boulevard S40 features a traditional 5-speed transmission with wide gear ratios designed to provide smooth performance and acceleration on the street or highway.                                                                                                                                                                                                                                                                                                                                            | 5-speed                                        | 5-speed                 | 5-speed                                        | 5-speed                                            |