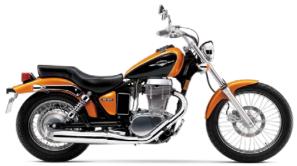

The Boulevard S40 for 2013—it's designed for you to enjoy the simple pleasure and pure excitement of motorcycling.

For 2013, the Boulevard S40 is available in Fox Metallic Orange/Glass Sparkle Black and Pearl Mirage White/Metallic Veil Silver.

**Teardrop-shaped fuel tank with flush-mounted speedometer** contributes to the Boulevard S40's classic cruiser styling. Its large 2.8-gallon capacity fuel tank, along with the S40's incredibly efficient fuel economy, makes the Boulevard S40 an excellent choice for both city streets and longer highway rides.

**Traditional-style polished spoked wheels** (a wide 15" rear and slim 19" front) provide a classic cruiser look, as well as strength and performance.

**Sleek, one-piece saddle** adds to the Boulevard S40's already streamlined appearance. The low seat height (only 27.6 inches) is great for entry-level riders and riders of all skill levels.

**Custom flat handlebar design** provides a clean, comfortable, sporty appearance, while custom-style rearview mirrors provide an attractive appearance (similar to the larger Boulevard models).

**Chrome accents,** including the long exhaust, dual shocks, front suspension, headlight and handlebars, along with the polished engine parts, give the Boulevard S40 a high-quality look with classic, traditional cruiser styling.

Two-tone metallic paint gives the Boulevard S40 a sleek, customized look with classic cruiser styling.

A long, chromed single exhaust gives the Boulevard S40 classic styling and exceptional performance.